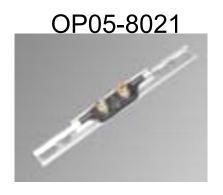

4" X Drive CRS Awning with Vinyl Base

X Drive Folding Handle

Face Mount Awning Bracket Assembly

Surface Mount Awning Bracket Assembly

15" Surface Mount Track Assembly