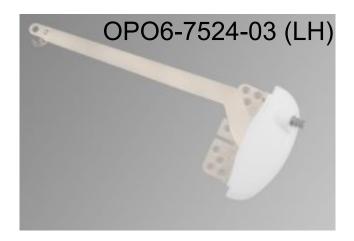

Right Hand X Drive CRS Split Arm Operator with Vinyl Base

9.5" Right Hand X Drive CRS Single Arm Oper. with Vinyl Base

13.5" Left Hand X Drive CRS Single Arm Oper. with Vinyl Base

13.5" Right Hand X Drive CRS Single Arm Oper. with Vinyl Base