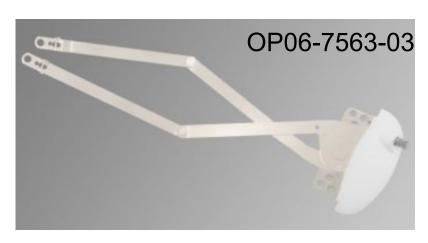

Left Hand X Drive CRS Dual Arm Operator with Vinyl Base

Left Hand X Drive CRS Split Arm Operator with Vinyl Base

9.5" Left Hand X Drive CRS Single Arm Oper. with Vinyl Base

Right Hand X Drive CRS Dual Arm Operator with Vinyl Base