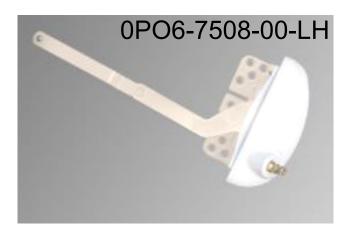

Right Hand X Drive CRS Split Arm Operator with Vinyl Base

9.5" Right Hand X Drive CRS Single Arm Oper. with Vinyl Base

13.5" Left Hand X Drive CRS Single Arm Oper. with Vinyl Base

13.5" Right Hand X Drive CRS Single Arm Oper. with Vinyl Base