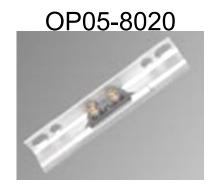

4" X Drive CRS Awning with Vinyl Base

X Drive Folding Handle

Face Mount Awning Bracket Assembly

Surface Mount Awning Bracket Assembly

15" Surface Mount Track Assembly