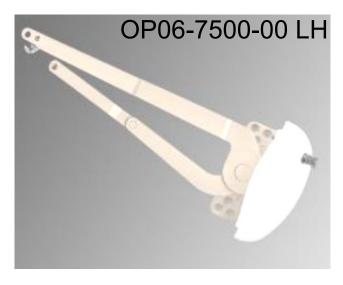

Left Hand X Drive CRS Dual Arm Operator with Vinyl Base

Left Hand X Drive CRS Split Arm Operator with Vinyl Base

9.5" Left Hand X Drive CRS Single Arm Oper. with Vinyl Base

Right Hand X Drive CRS Dual Arm Operator with Vinyl Base