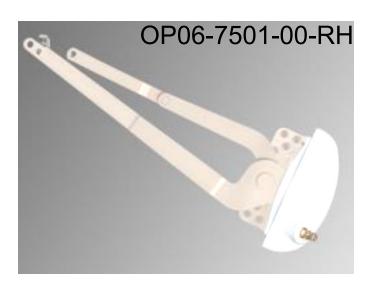

Left Hand X Drive CRS Dual Arm Operator with Vinyl Base

Left Hand X Drive CRS Split Arm Operator with Vinyl Base

9.5" Left Hand X Drive CRS Single Arm Oper. with Vinyl Base

Right Hand X Drive CRS Dual Arm Operator with Vinyl Base